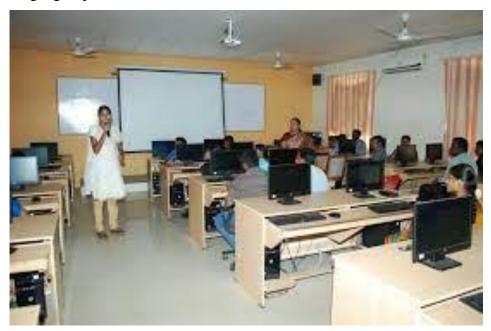

**Conducted on:**12-08-2023

Name of the Alumni/Speaker: Mr. P . Madhu

**Designation & Organization:** Software Engineer, TCS

Topic delivered: Cloud computing

Target group: III&IV B. TECH C.S.E STUDENTS

BRIEF REPORT: Mr P.Madhuis delivered wonderful lecture on Cloud computing Cloud computing is a cutting-edge means of distributing resources through the internet. By storing their resources in a distant database, this technology has enabled them to access them.

#### Alumni Coordination Cell Academic Year 2023-2024 Alumni Contributions

**Conducted on:** 15-09-2023

Name of the Alumni/Speaker: Ms. P. Swapna Harika **Designation & Organization**: Developer, Capgemini

**Topic delivered**: Computer Peripheral

Target group: III&IV B. TECH C.S.E STUDENTS

• BRIEF REPORT: Ms. P. Swapna Harikais delivered wonderful lecture on Computer Peripheral A computer peripheral is a device whose primary function is to add information and instructions to the system to store and then pass process data to the user or a device that is managed by the system. A printer, scanner, mouse, and keyboard are all examples of computer peripherals.