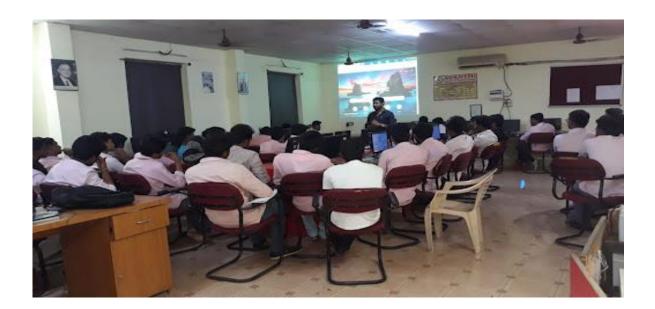

Conducted on: 10-11-2023

Name of the Alumni/Speaker: G. MANIKANTA

Designation & Organization: Embedded Software Engineer, Nexteer Automotives

Topic delivered: Embedded Systems

Target group: III & IV B.TECH EEE STUDENTS.

**BRIEF REPORT:** Mr. G. MANIKANTA delivered his wonderful lecture on Embedded System and gives over view on how Microcontrollers different from Microprocessor and also explains about GSM Based Energy Meter Reading with Load Control Using PIC Microcontroller, Future Scope on Embedded Systems and their Applications in real time.