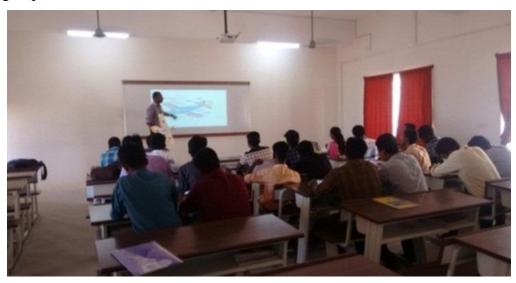

Conducted on: 10-11-2023

Name of the Alumni/Speaker: G. MANIKANTA

Designation & Organization: Embedded Software Engineer, Nexteer Automotives

Topic delivered: Embedded Systems

Target group: III & IV B.TECH EEE STUDENTS.

**BRIEF REPORT:** Mr. G. MANIKANTA delivered his wonderful lecture on Embedded System and gives over view on how Microcontrollers different from Microprocessor and also explains about GSM Based Energy Meter Reading with Load Control Using PIC Microcontroller, Future Scope on Embedded Systems and their Applications in real time.