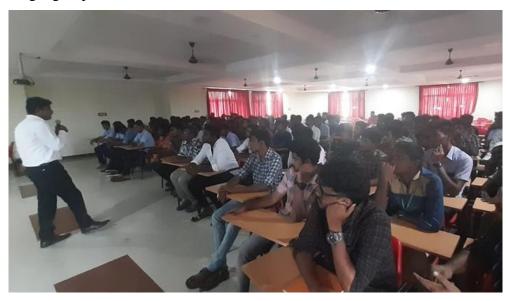

Conducted on: 21-12-2023

Name of the Alumni/Speaker: T. CHAITANYA

Designation & Organization: Solution Support Engineer, Effectronics Systems PVT Ltd..

Topic delivered: Smart Signaling

Target group: II,III& IV B.TECH EEE STUDENTS.

**BRIEF REPORT:** Mr. T. CHAITANYA delivered his wonderful lecture on Smart Signaling Passenger Information System, Public Addressing System, Master Clock and Disaster Warning System in Metro Railways.