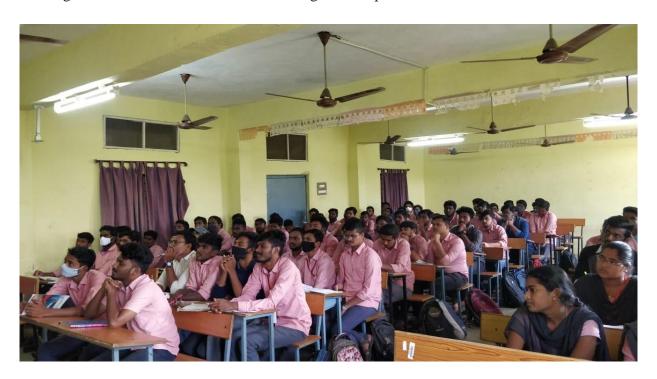

Academic year: 2023-2024 Conducted on: 02-09-2023

Name of the Alumni/Speaker: Bathina Arun Surya Designation & Organization: JUNIOUR ENGINEER Topic delivered: TOPIC ON WIND ENERGY VEHICLE

Target group: I&II, III, IV B.TECH MECHANICAL STUDENTS

BRIEF REPORT: Mr. Bathina Arun Surya delivered his wonderful lecture on WIND ENERGY VEHICLE, He also explained his real time work experience with students directly. And he also explained about the parts of Wind Energy Vehicle of Wind mill, Battery, Robotic car, Rotating blades, Gear and wheel setup, Coil and permanent magnet and working principle of WIND ENERGY VEHICLE.