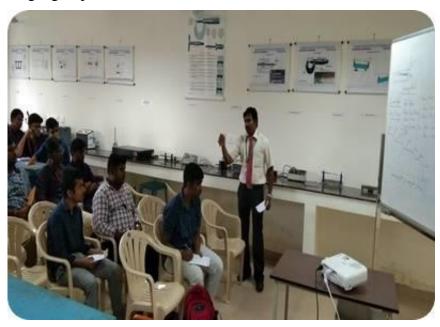

Academic year: 2023-2024 Conducted on: 02-09-2023

Name of the Alumni/Speaker: Bathina Arun Surya Designation & Organization: JUNIOUR ENGINEER Topic delivered: TOPIC ON WIND ENERGY VEHICLE

Target group: I&II, III, IV B.TECH MECHANICAL STUDENTS

BRIEF REPORT: Mr. Bathina Arun Surya delivered his wonderful lecture on WIND ENERGY VEHICLE, He also explained his real time work experience with students directly. And he also explained about the parts of Wind Energy Vehicle of Wind mill, Battery, Robotic car, Rotating blades, Gear and wheel setup, Coil and permanent magnet and working principle of WIND ENERGY VEHICLE.