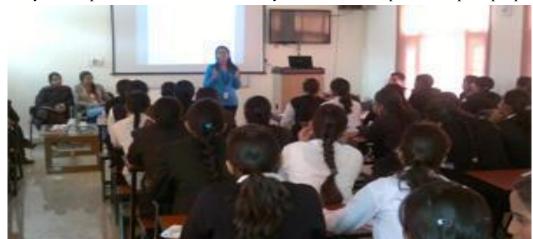

**Conducted on:**12-08-2023

Name of the Alumni/Speaker: Mr. P . Madhu

**Designation & Organization:** Software Engineer, TCS

Topic delivered: Cloud computing

Target group: III&IV B. TECH C.S.E STUDENTS

BRIEF REPORT: Mr P.Madhuis delivered wonderful lecture on Cloud computing Cloud computing is a cutting-edge means of distributing resources through the internet. By storing their resources in a distant database, this technology has enabled them to access them.