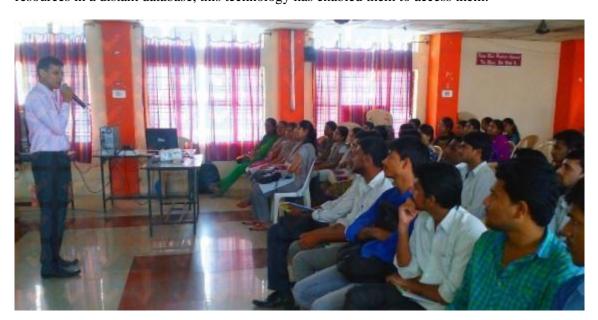

Academic year: 2023-2024 Conducted on: 02-09-2023

Name of the Alumni/Speaker: Bathina Arun Surya Designation & Organization: JUNIOUR ENGINEER Topic delivered: TOPIC ON WIND ENERGY VEHICLE

Target group: I&II, III, IV B.TECH MECHANICAL STUDENTS

BRIEF REPORT: Mr. Bathina Arun Surya delivered his wonderful lecture on WIND ENERGY VEHICLE, He also explained his real time work experience with students directly. And he also explained about the parts of Wind Energy Vehicle of Wind mill, Battery, Robotic car, Rotating blades, Gear and wheel setup, Coil and permanent magnet and working principle of WIND ENERGY VEHICLE.