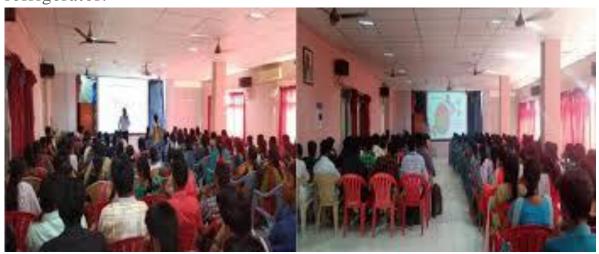

#### Alumni Meet

Date: 09-03-2024

Venue: Avanthi Institute of Engineering and Technology, First Year Block Time: 10:00-4:00 Pm

### Agenda

❖ To Interact with The Alumni

- To Plan Organize and Coordinate Alumni Association Activities And Development Of Sustainability Plan
- To Focus on Fund Raising for Association Activities
- To Plan and Design Association Services for The Students
- To Discuss About the Formation of Executive Council