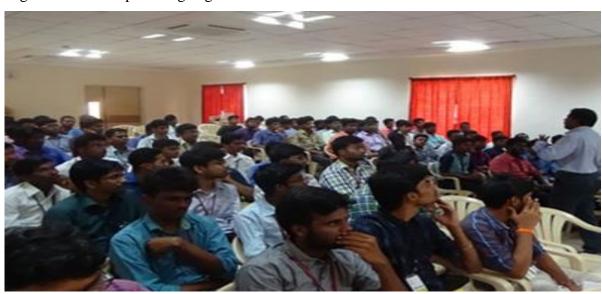

Conducted on: 21-12-2023

Name of the Alumni/Speaker: T. CHAITANYA

Designation & Organization: Solution Support Engineer, Effectronics Systems PVT Ltd..

Topic delivered: Smart Signaling

Target group: II,III& IV B.TECH EEE STUDENTS.

**BRIEF REPORT:** Mr. T. CHAITANYA delivered his wonderful lecture on Smart Signaling Passenger Information System, Public Addressing System, Master Clock and Disaster Warning System in Metro Railways.