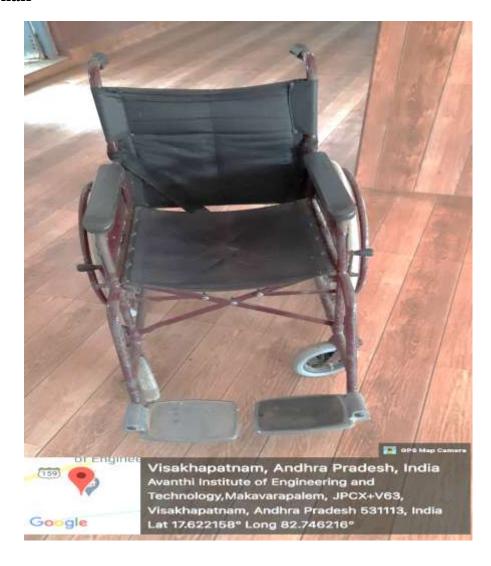

THI INSTITUTE OF ENGINEERING AND TECHNOLOGY Tamaram, Makavarapalem, Visakhapatnam

## 7.1.7: The Institution has disabled-friendly, barrier free environment

Avanthi Institute of Engineering and technology provides barrier-free environment where people with disabilities can move about safely and freely and use the facilities within the built environment. The environment supports the independent functioning of individuals so that they can participate without assistance in everyday activities within the campus. Buildings / places / transportation systems are made barrier free.

**RAMP:** Ramp-Rails, an inclined plane, are built in addition to staircases in the Main Block. The ramps are carefully designed as per specifications to be used by the differently abled people.



# **Wheel Chair**



#### DIFFERENTLY ABLED FRIENDLY REST ROOM

There are two differently abled friendly rest rooms in Main Block This accessible rest rooms carry the fixtures and fittings that are comfortable and convenient to the differently abled people.

#### **Rest Room:**

Rest Rooms and Wash rooms for differently abled persons in the Main Block





### Toilets at Main Building ground floor

The Reception Counter provides for all the needed information to the differentlyabled and human assistance.



Human assistance for Disabled persons