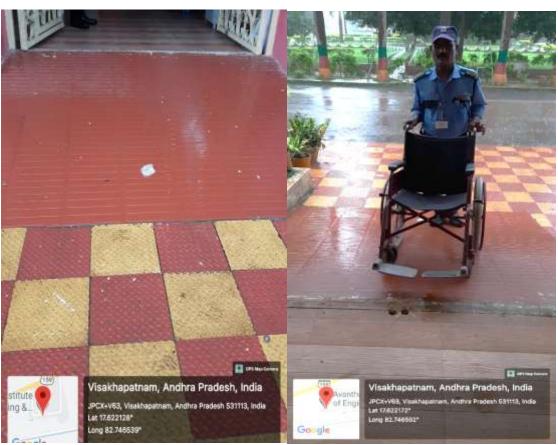

**RAMP:** Ramp-Rails, an inclined plane, are built in addition to staircases in the Main Block. The ramps are carefully designed as per specifications to be used by the differently abled people.

# **Wheel Chair**