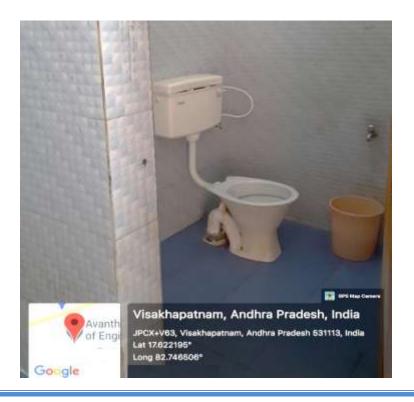

#### DIFFERENTLY ABLED FRIENDLY REST ROOM

There are two differently abled friendly rest rooms in Main Block This accessible rest rooms carry the fixtures and fittings that are comfortable and convenient to the differently abled people.

### Toilets at Main Building ground floor

The Reception Counter provides for all the needed information to the differentlyabled and human assistance.

Human assistance for Disabled persons