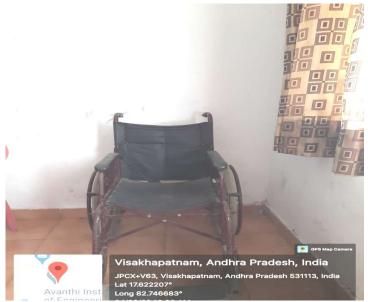

#### DIFFERENTLY ABLED FRIENDLY RESTROOM

There are two differently abled friendly restrooms in Main Block and in Decenial Block. These accessible restrooms carry the fixtures and fittings that are comfortable and convenient to the differently abled people. Wheel Chair, Rest Rooms and grab bars provide easy access to the differently abled people.

Wheel Chair

Rest Room