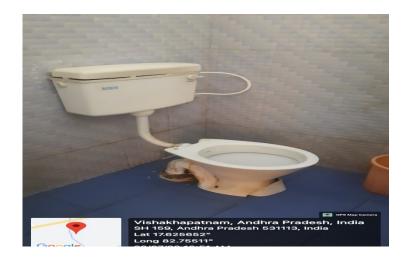

#### DIFFERENTLY ABLED FRIENDLY RESTROOM

There are two differently abled friendly restrooms in Main Block and in Decenial Block. These accessible restrooms carry the fixtures and fittings that are comfortable and convenient to the differently abled people. Wheel Chair, Rest Rooms and grab bars provide easy access to the differently abled people.

Wheel Chair

Rest Room