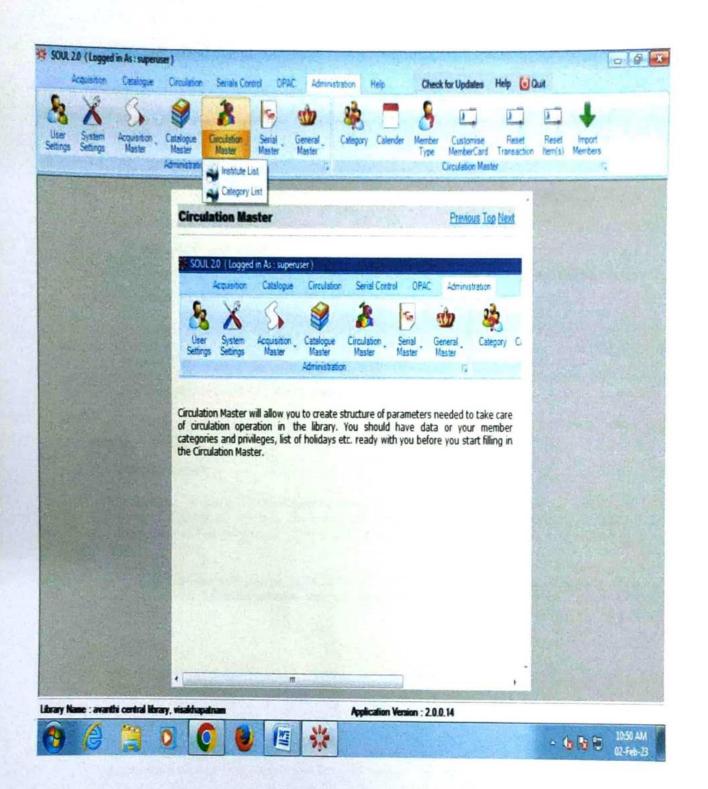

Principal

Avanthi Institute of Engg. & Technology

Tamaram, Makayaranalem Md.

Visabhara amagira (13)

Library Name : avanthi central library, visakhapatnam

Application Version : 2.0.0.14

- G R TO 10.47 AM 02-Feb-23