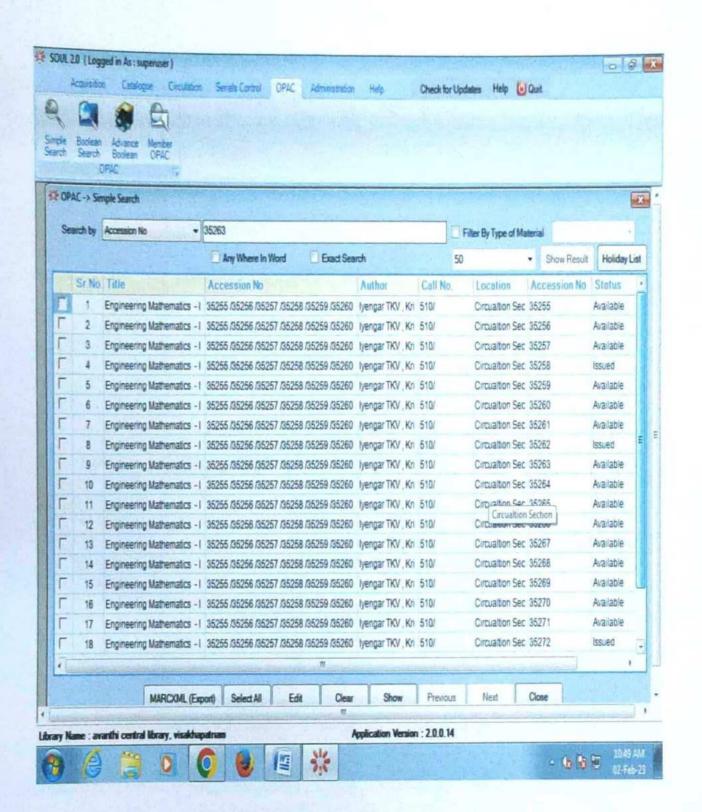

cognized Under 2(f) and 12(b) by UGC, New Delhi) Tamaram, Makavarapalem, Narsipatnam(R.D), Visakhapatnam Dist.531113



Principal
Avanthi Institute of Engg. & Technology
Tamaram, Makavarapalem INd.,
Visakhapatnam District, Pin-531113



Principal

Avanthi Institute of Engg. & Technology

Tamaram, Makavarapalem Md

Visakhapatnam District, Pin-531113



Principal

Avanthi Institute of Engg. & Technology

Tamaram, Makayaranalem Md.

Visabhara amagira (13)



Library Name : avanthi central library, visakhapatnam

Application Version : 2.0.0.14

- G R TO 10.47 AM 02-Feb-23

Principal

Avanthi Institute of Engg. & Technology

Tamaram, Makavarapalem Md

Tamaram, Makavarapalem Md

Visakhapatnam District, Fin-531113



Avanthi Institute of Engg. & Technology
Tamaram, Makava
Visakhapatham Diatrick



Principal

Avanthi Institute of Engg. & Technology
Tamaram, Makayarapalem W
Visakhapatnam District,



Avanthi Institute of Engo. & Technology
Tamaram, Makavesani Visakhapatnam Districti





(Approved by AICTE, Permanently Affiliated to JNT University, Kakinada, Accredited by NBA & Recognized Under 2(f) and 12(b) by UGC, New Delhi) Tamaram, Makavarapalem, Narsipatnam(R.D), Visakhapatnam Dist.531113

## **DEPARTMENT WISE REFERENCES AND TEXT BOOKS.**

| S NO | BRANCH                      | REFERENCES<br>BOOKS | TEXT BOOKS |
|------|-----------------------------|---------------------|------------|
| 1    | B.TECH – CSE                | 2095                | 6061       |
| 2    | B.TECH – CSE (AI & ML)      | 19                  | 200        |
| 3    | B.TECH – ECE                | 1058