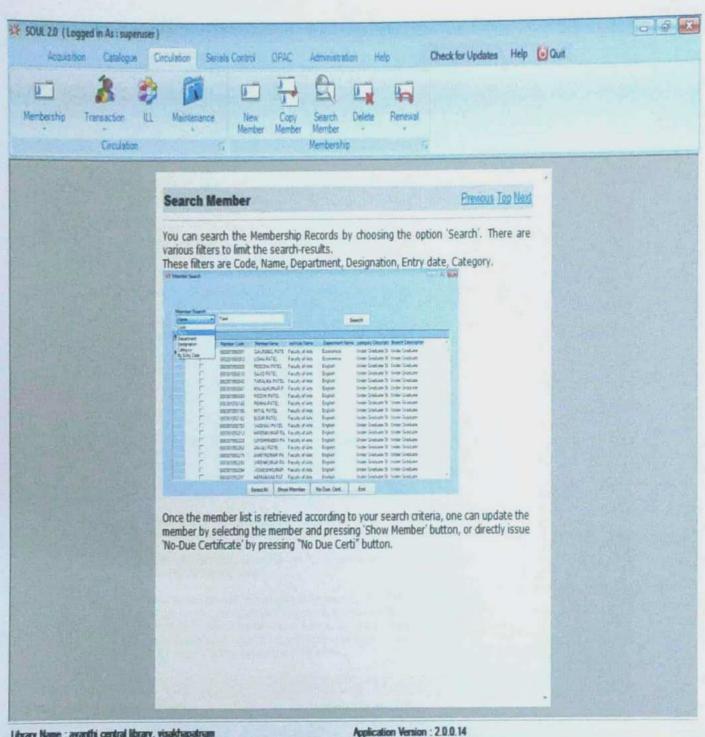

ात (भारत)

Infocity, Parwer, Garden Barrie 202007, Gujarat, INDIA

+91-79-23268000-499 Fax : 491-79-23268222 Email root@inflibnet.ac.in; Web http://www.inflibriet.a

Scanned with CamScanner

# AV

### AVANTHI INSTITUTE OF ENGINEERING & TECHNOLOGY

(Approved by AICTE, Permanently Affiliated to JNT University, Kakinada, Accredited by NBA & Recognized Under 2(f) and 12(b) by UGC, New Delhi) Tamaram, Makavarapalem, Narsipatnam(R.D), Visakhapatnam Dist.531113



Principal
Avanthi Institute of Engg. & Technology
Tamaram, Makavarapalem INd.,
Visakhapatnam District, Pin-531113



Principal

Avanthi Institute of Engg. & Technology

Tamaram, Makavarapalem Md

Visakhapatnam District, Pin-531113



Principal

Avanthi Institute of Engg. & Technology

Tamaram, Makayaranalem Md.

Visabhara amagira (13)



Library Name : avanthi central library, visakhapatnam

Application Version : 2.0.0.14

- G R TO 10.47 AM 02-Feb-23

Principal

Avanthi Institute of Engg. & Technology

Tamaram, Makavarapalem Md

Tamaram, Makavarapalem Md

Visakhapatnam District, Fin-531113



Avanthi Institute of Engg. & Technology
Tamaram, Makava
Visakhapatham Diatrick



Principal

Avanthi Institute of Engg. & Technology
Tamaram, Makayarapalem W
Visakhapatnam District,



Avanthi Institute of Engo. & Technology
Tamaram, Makavesani Visakhapatnam Districti





(Approved by AICTE, Permanently Affiliated to JNT University, Kakinada, Accredited by NBA & Recognized Under 2(f) and 12(b) by UGC, New Delhi) Tamaram, Makavarapalem, Narsipatnam(R.D), Visakhapatnam Dist.531113

## **DEPARTMENT WISE REFERENCES AND TEXT BOOKS.**

|