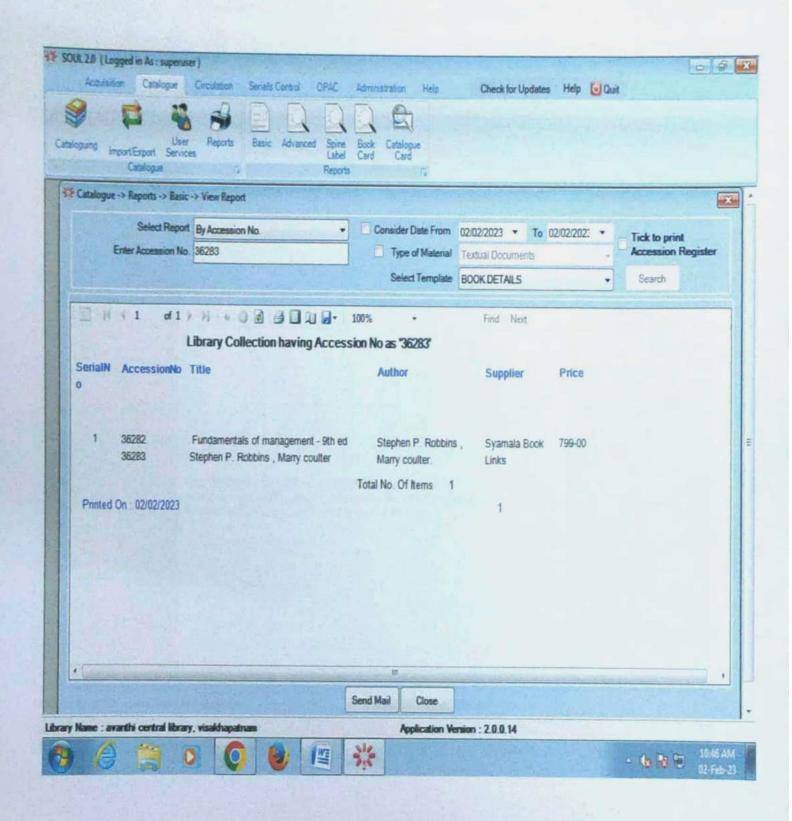

Hosamani) Scientist-C (LS)

For and on behalf of the

द्रांभी न्हींगति संस्थान के लिए के किया है में निर्मात (भारत)

Infocity, Parwer, Garden Barrie 202007, Gujarat, INDIA

+91-79-23268000-499 Fax : 491-79-23268222 Email root@inflibnet.ac.in; Web http://www.inflibriet.a

Scanned with CamScanner

# AV

### AVANTHI INSTITUTE OF ENGINEERING & TECHNOLOGY

(Approved by AICTE, Permanently Affiliated to JNT University, Kakinada, Accredited by NBA & Recognized Under 2(f) and 12(b) by UGC, New Delhi) Tamaram, Makavarapalem, Narsipatnam(R.D), Visakhapatnam Dist.531113



Principal
Avanthi Institute of Engg. & Technology
Tamaram, Makavarapalem INd.,
Visakhapatnam District, Pin-531113



Principal

Avanthi Institute of Engg. & Technology

Tamaram, Makavarapalem Md

Visakhapatnam District, Pin-531113



Principal

Avanthi Institute of Engg. & Technology

Tamaram, Makayaranalem Md.

Visabhara amagira (13)



Library Name : avanthi central library, visakhapatnam

Application Version : 2.0.0.14

- G R TO 10.47 AM 02-Feb-23

Principal

Avanthi Institute of Engg. & Technology

Tamaram, Makavarapalem Md

Tamaram, Makavarapalem Md

Visakhapatnam District, Fin-531113



Avanthi Institute of Engg. & Technology
Tamaram, Makava
Visakhapatham Diatrick



Principal

Avanthi Institute of Engg. & Technology
Tamaram, Makayarapalem W
Visakhapatnam District,



Avanthi Institute of Engo. & Technology
Tamaram, Makavesani Visakhapatnam Districti





(Approved by AICTE, Permanently Affiliated to JNT University, Kakinada, Accredited by NBA & Recognized Under 2(f) and 12(b) by UGC, New Delhi) Tamaram, Makava