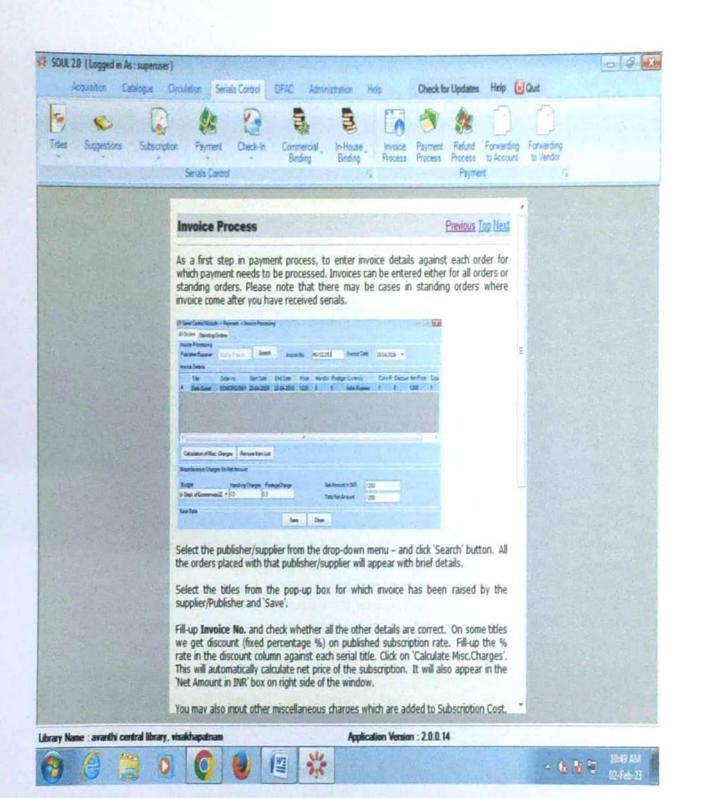

AICTE, Permanently Affiliated to JNT University, Kakinada, Accredited by NBA & Recognized Under 2(f) and 12(b) by UGC, New Delhi) Tamaram, Makavarapalem, Narsipatnam(R.D), Visakhapatnam Dist.531113



Principal
Avanthi Institute of Engg. & Technology
Tamaram, Makavarapalem INd.,
Visakhapatnam District, Pin-531113



Principal

Avanthi Institute of Engg. & Technology

Tamaram, Makavarapalem Md

Visakhapatnam District, Pin-531113



Principal

Avanthi Institute of Engg. & Technology

Tamaram, Makayaranalem Md.

Visabhara amagira (13)



Library Name : avanthi central library, visakhapatnam

Application Version : 2.0.0.14

- G R TO 10.47 AM 02-Feb-23

Principal

Avanthi Institute of Engg. & Technology

Tamaram, Makavarapalem Md

Tamaram, Makavarapalem Md

Visakhapatnam District, Fin-531113



Avanthi Institute of Engg. & Technology
Tamaram, Makava
Visakhapatham Diatrick



Principal

Avanthi Institute of Engg. & Technology
Tamaram, Makayarapalem W
Visakhapatnam District,



Avanthi Institute of Engo. & Technology
Tamaram, Makavesani Visakhapatnam Districti





(Approved by AICTE, Permanently Affiliated to JNT University, Kakinada, Accredited by NBA & Recognized Under 2(f) and 12(b) by UGC, New Delhi) Tamaram, Makavarapalem, Narsipatnam(R.D), Visakhapatnam Dist.531113

## **DEPARTMENT WISE REFERENCES AND TEXT BOOKS.**

| S NO | BRANCH                      | REFERENCES<br>BOOKS | TEXT BOOKS |
|------|-----------------------------|---------------------|------------|
| 1    | B.TECH – CSE                | 2095                | 6061       |
| 2    | B.TECH – CSE (AI & ML)      |