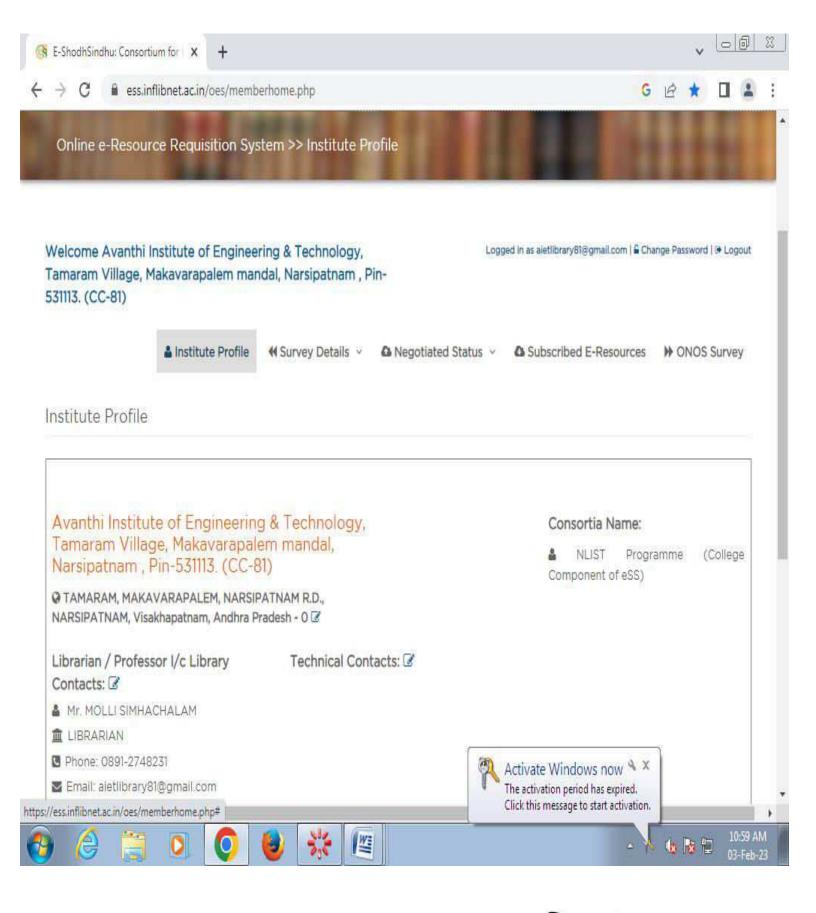

Pass word: aiett3092

3. N-LIST

URL-https:// nlist.inflibnet.ac.in

User name: aietlibrary81@gmail.com

Pass word: 794891

**4.NDL OF INDIA** 

URL- <a href="https://ndl.iitkgp.ac.in">https://ndl.iitkgp.ac.in</a>