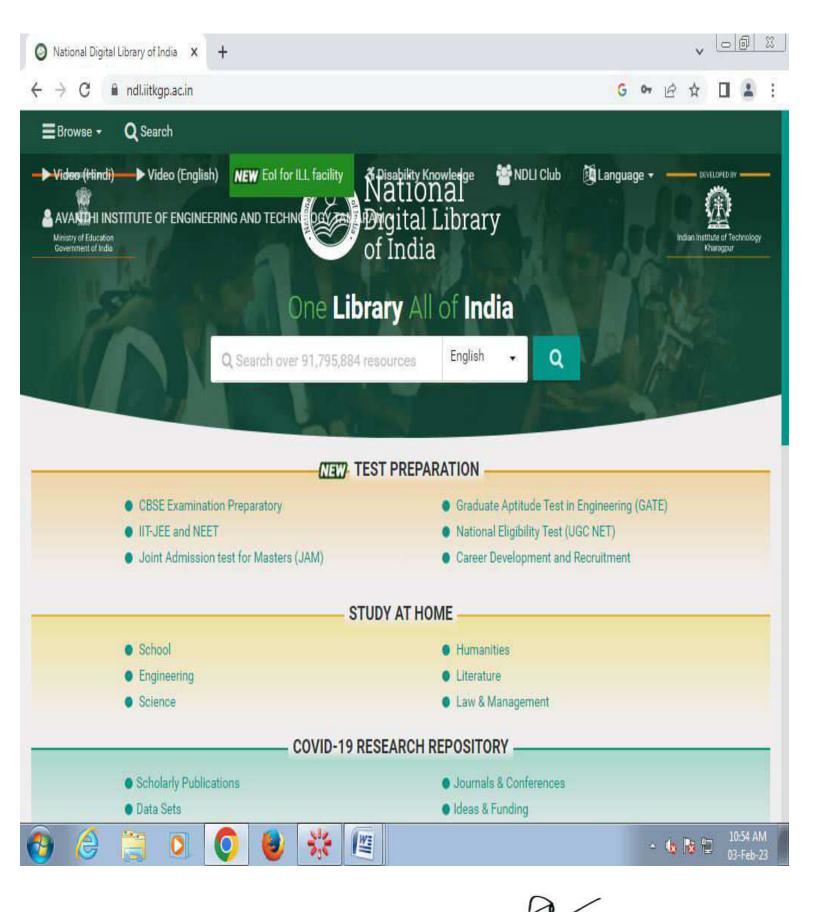

Pass word: aiett3092

3. N-LIST

URL-https:// nlist.inflibnet.ac.in

User name: aietlibrary81@gmail.com

Pass word: 794891

**4.NDL OF INDIA** 

URL- <a href="https://ndl.iitkgp.ac.in">https://ndl.iitkgp.ac.in</a>