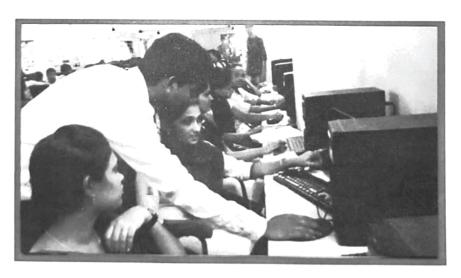

### **BRIEF REPORT**

Department of Electrical and Electronics Engineering, Avanthi Institute of Engineering and Technology had organized a certificate course on "PCB DESIGN" during from 19-02-2018 to 24-02-2018

The speaker Sri K. Appa Rao Swamy (Multi Skill Trainer APSSDC) explained Schematic Design of Circuit on software Cadsoft EAGLE, benefits of using Cadsoft EAGLE, and pointers to make precise schematic design. Key information about PCB designing by PCB layout Design of Circuit on software Cadsoft EAGLE, and pointers to make precise PCB layout design Schematic design & PCB layout design on Cad soft EAGLE. He started one of the session with introduction of PCB Designing, Benefits of the workshop and its applications. The speaker explained Schematic Design of Circuit on software Cadsoft EAGLE, benefits of using EasyEDA software, and PCB design and routing etching of PCB. The participants also tried practice on various demo circuits provided. Students also shows interest on Printing the Inner layers, Removing the Unwanted Copper, Layer Alignment and Optical Inspection, Lay-up and Bond. Speaker explained about PCB Soldering procedure & do's and don'ts of making PCB. He also explained various circuits which can be used often by students and motivated students to keep designing such circuits.