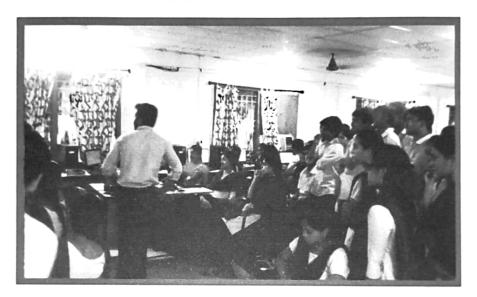

### **BRIEF REPORT**

Department of Electrical and Electronics Engineering, Avanthi Institute of Engineering and Technology had organized a certificate course on "PCB DESIGN" during from 19-02-2018 to 24-02-2018

The speaker Sri K. Appa Rao Swamy (Multi Skill Trainer APSSDC) explained Schematic Design of Circuit on software Cadsoft EAGLE, benefits of using Cadsoft EAGLE, and pointers to make precise schematic design. Key information about PCB designing by PCB layout Design of Circuit on software Cadsoft EAGLE, and pointers to make precise PCB layout design Schematic design & PCB layout design on Cad soft EAGLE. He started one of the session with introduction of PCB Designing, Benefits of the workshop and its applications. The speaker explained Schematic Design of Circuit on software Cadsoft EAGLE, benefits of using EasyEDA software, and PCB design and routing etching of PCB. The participants also tried practice on various demo circuits provided. Students also shows interest on Printing the Inner layers, Removing the Unwanted Copper, Layer Alignment and Optical Inspection, Lay-up and Bond. Speaker explained about PCB Soldering procedure & do's and don'ts of making PCB. He also explained various circuits which can be used often by students and motivated students to keep designing such circuits.