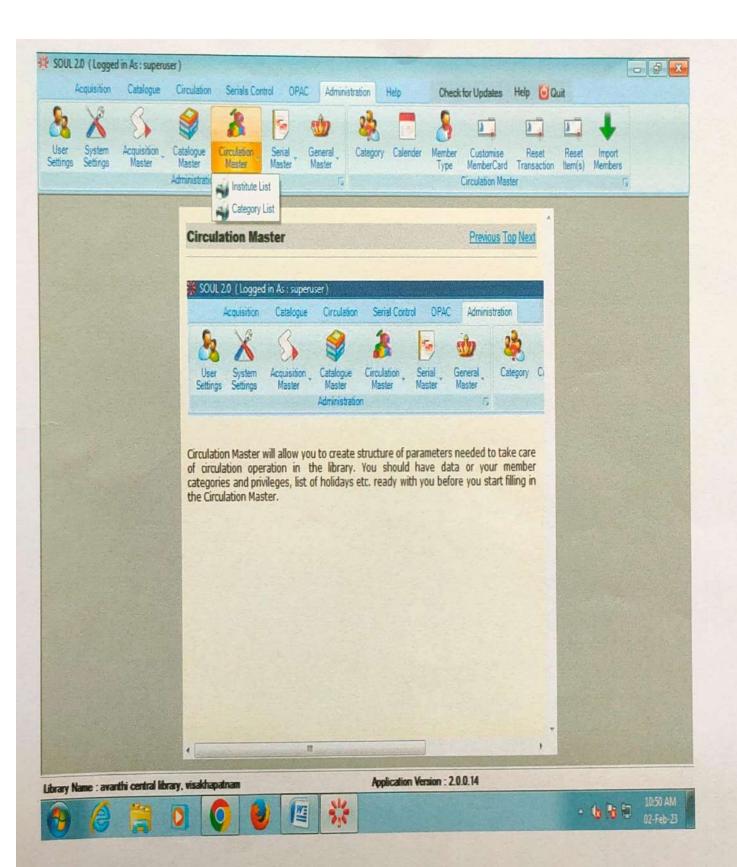

able to be paid to the visiting SOUL Support staff.

Service tax @15.00 % on all payments to INFLIBNET Centre, Gandhinagar w.e.f. June 02nd 2016.

(H. G. Hosamani) Scientist-C (LS)

For and on behalf of the PrincipaDirector INFLIBNET Centre







Principal
Avanthi Institute of Engg. & Technology
Tamaram, Makavarapalem Md
Visakhapatnam District, Pin-531113







Principal

Avanthi Institute of Engg. & Technology

Tamaram, Makavarapalem Md

Visakhapatnam District, Pig-531113



10.49 AM

- 6 18 □ 10.49 AM

- 2.7eb-23

Principal
Principal & Technology
Avanthi Institute of Engg. & Technology
Tamaram, Makavarapalem (1d.,
Tamaram, Makavarapalem (1d.,
Visakhapatnam District, Pieces 11)



D

Principal

Avanthi Institute of Engg. & Technology
Tamaram, Makavarapalem W

Visakhapatnam District, F



Avanthi Institute of Enga. & Technology

Avanthi Institute of Enga. & Technology

Tamaram, Makavarapalami

Insakhapatham District.



# Expenditure AY 2017-18

| S.No | Item                        | Amount(L) | Remarks                                   |
|------|-----------------------------|-----------|-------------------------------------------|
| 1.   | Books                       | 8.74      | Print                                     |
| 2.   | Journals                    | 1.66      | Print                                     |
| 3.   | e-Resources<br>subscription | 0.93      | for e-journals, ebooks,<br>databases, etc |
| 4.   | Soul 2.0                    | 0.57      | software                                  |
| 5.   | other                       | 0.43      |