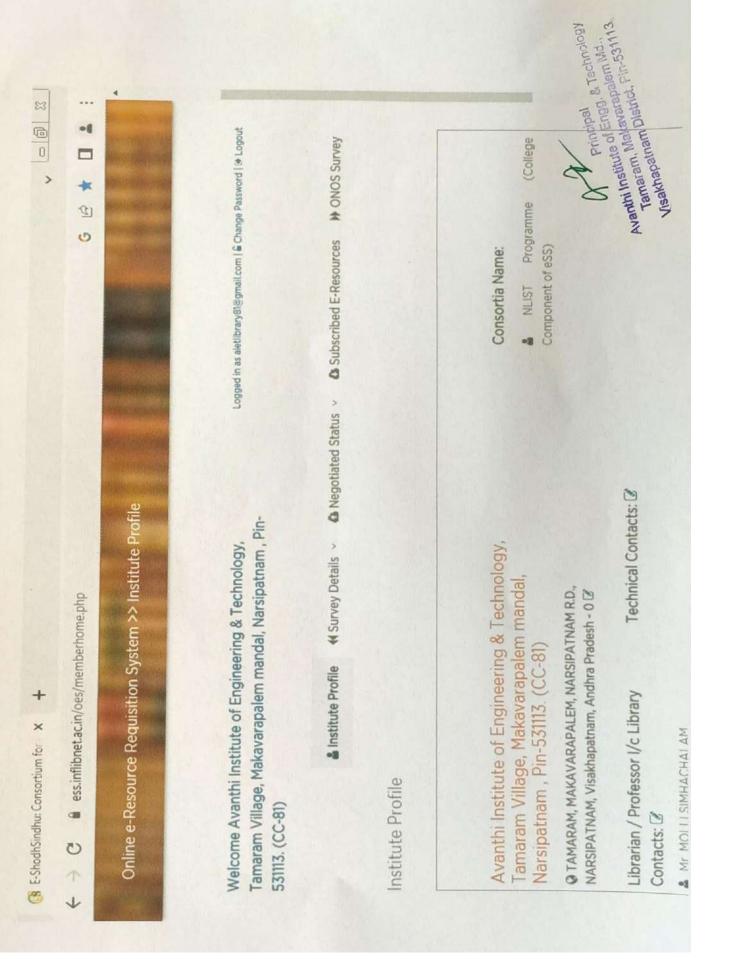

# AVANTHI INSTITUTE OF ENGINEERING & TECHNOLOGY TAMARAM (VILL), MAKAVARAPALEM (M.O), VISAKHAPATNAM (DIST).

### **LIBRARY AND DIGITAL LIBRARY**

AVANTHI INSTITUTE OF ENGINEERING & TECHNOLOGY TAMARAM (VILL), MAKAVARAPALEM (M.O), VISAKHAPATNAM (DIST).

LIBRARY AND DIGITAL LIBRARY

Principal

Avanthi Institute of Engg. & Technology
Tamaram, Makavarapalem IVId.,
Visakhapatnam District, Pin-531113