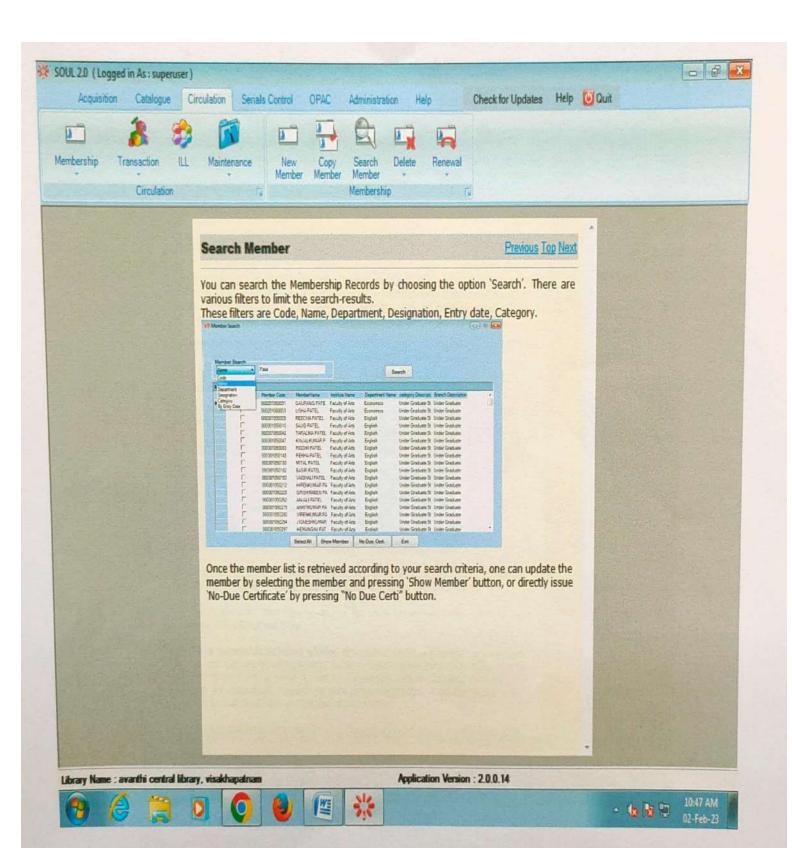

Draft drawn on any Nationalized Bank, in favor of "INFLIBNET Centre" payable at "Gandhinagar". You can also make online payment to Bank;

Bank Name: State Bank of India,

Branch: Infocity Branch, Gandhinagar

SBI Account Number: 10298781250

IFS Code: SBIN0012700

MICR Code: 380002151

PAN No.: AAATI1480J

You are requested to send the full amount without any deduction of Bank Charges from above amount,

2 T.A. and/or D.A. as applicable to be paid to the visiting SOUL Support staff.

Service tax @15.00 % on all payments to INFLIBNET Centre, Gandhinagar w.e.f. June 02nd 2016.

(H. G. Hosamani) Scientist-C (LS)

For and on behalf of the PrincipaDirector INFLIBNET Centre







Principal
Avanthi Institute of Engg. & Technology
Tamaram, Makavarapalem Md
Visakhapatnam District, Pin-531113







Principal

Avanthi Institute of Engg. & Technology

Tamaram, Makavarapalem Md

Visakhapatnam District, Pig-531113



10.49 AM

- 6 18 □ 10.49 AM

- 2.7eb-23

Principal
Principal & Technology
Avanthi Institute of Engg. & Technology
Tamaram, Makavarapalem (1d.,
Tamaram, Makavarapalem (1d.,
Visakhapatnam District, Pieces 11)



D

Principal

Avanthi Institute of Engg. & Technology
Tamaram, Makavarapalem W

Visakhapatnam District, F



Avanthi Institute of Enga. & Technology

Avanthi Institute of Enga. & Technology

Tamaram, Makavarapalami

Insakhapatham District.



# Expenditure AY 2017-18

| S.No | Item                        | Amount(L) | Remarks                                   |
|------|-----------------------------|-----------|-------------------------------------------|
| 1.   | Boo