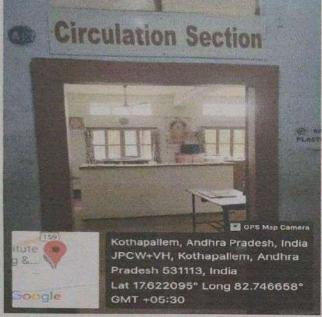

# AVANTHI INSTITUTE OF ENGINEERING & TECHNOLOGY TAMARAM (VILL), MAKAVARAPALEM (M.O), VISAKHAPATNAM (DIST).

### **LIBRARY AND DIGITAL LIBRARY**



AVANTHI INSTITUTE OF ENGINEERING & TECHNOLOGY TAMARAM (VILL), MAKAVARAPALEM (M.O), VISAKHAPATNAM (DIST).

LIBRARY AND DIGITAL LIBRARY









Principal

Avanthi Institute of Engg. & Technology
Tamaram, Makavarapalem IVId.,
Visakhapatnam District, Pin-531113







Principal

Avanthi Institute of Engg. & Technology
Tameram, Makavarapalem Md.,
Visakhapatnam District, Pin-531113



### Information and Library Network Centre

(An Autonomous Inter-University Centre of UGC

## सूचना एवं पुस्तकालय नेटवर्क केन्द

(विश्वविद्यालय अनुदान आयोग का स्वायत्त अंतर विश्वविद्यालय केन्द्र

Proforma/Invoice

INF/SOUL2.0/Pro-INV-3535/2017

3rd May, 2017

To, The Principal Avanthi Institute of Engineering and Technology **Tamaram** Makarapalem (Mandal) Visakaptnam-531113 Andhra Pradoch

| SR.<br>NO. | DESCRIPTION