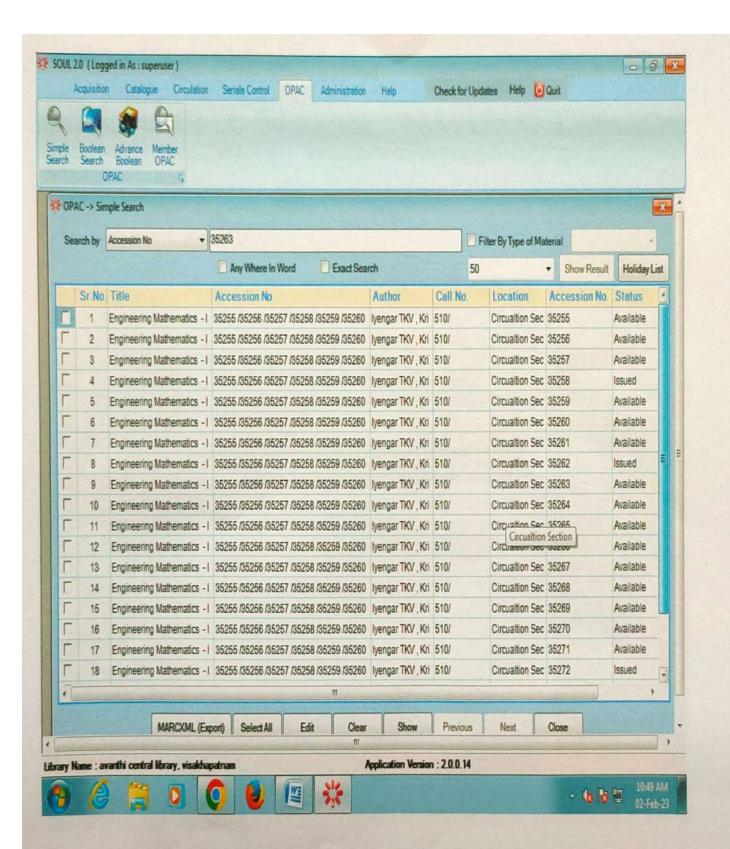

o send the full amount without any deduction of Bank Charges from above amount,

2 T.A. and/or D.A. as applicable to be paid to the visiting SOUL Support staff.

Service tax @15.00 % on all payments to INFLIBNET Centre, Gandhinagar w.e.f. June 02nd 2016.

(H. G. Hosamani) Scientist-C (LS)

For and on behalf of the PrincipaDirector INFLIBNET Centre







Principal
Avanthi Institute of Engg. & Technology
Tamaram, Makavarapalem Md
Visakhapatnam District, Pin-531113







Principal

Avanthi Institute of Engg. & Technology

Tamaram, Makavarapalem Md

Visakhapatnam District, Pig-531113



10.49 AM

- 6 18 □ 10.49 AM

- 2.7eb-23

Principal
Principal & Technology
Avanthi Institute of Engg. & Technology
Tamaram, Makavarapalem (1d.,
Tamaram, Makavarapalem (1d.,
Visakhapatnam District, Pieces 11)



D

Principal

Avanthi Institute of Engg. & Technology
Tamaram, Makavarapalem W

Visakhapatnam District, F



Avanthi Institute of Enga. & Technology

Avanthi Institute of Enga. & Technology

Tamaram, Makavarapalami

Insakhapatham District.



# Expenditure AY 2017-18

| S.No | Item                        | Amount(L) | Remarks                                   |
|------|-----------------------------|-----------|-------------------------------------------|
| 1.   | Books                       | 8.74      | Print                                     |
| 2.   | Journals                    | 1.66      | Print                                     |
| 3.   | e-Resources<br>subscription | 0.93      | for e-journals, ebooks,<br>databases, etc |
| 4.   | Soul 2.0                    | 0.57      | sof