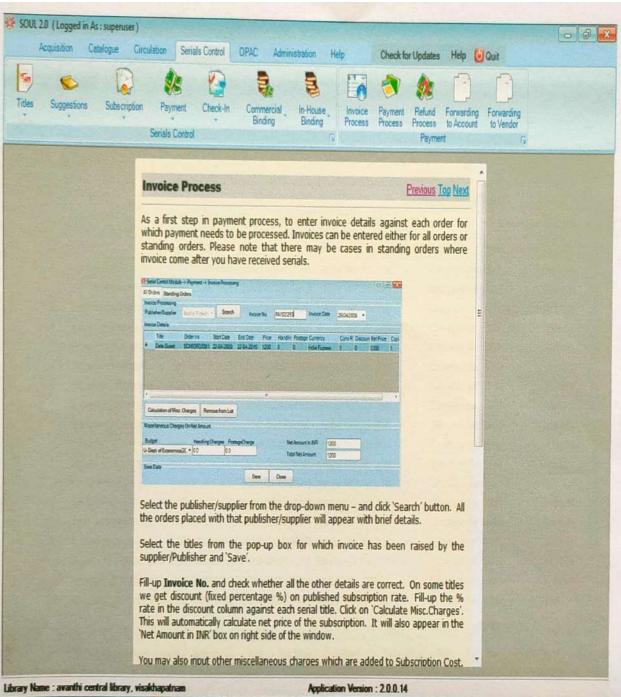

ne payment to Bank;

Bank Name: State Bank of India,

Branch: Infocity Branch, Gandhinagar

SBI Account Number: 10298781250

IFS Code: SBIN0012700

MICR Code: 380002151

PAN No.: AAATI1480J

You are requested to send the full amount without any deduction of Bank Charges from above amount,

2 T.A. and/or D.A. as applicable to be paid to the visiting SOUL Support staff.

Service tax @15.00 % on all payments to INFLIBNET Centre, Gandhinagar w.e.f. June 02nd 2016.

(H. G. Hosamani) Scientist-C (LS)

For and on behalf of the PrincipaDirector INFLIBNET Centre







Principal
Avanthi Institute of Engg. & Technology
Tamaram, Makavarapalem Md
Visakhapatnam District, Pin-531113







Principal

Avanthi Institute of Engg. & Technology

Tamaram, Makavarapalem Md

Visakhapatnam District, Pig-531113



10.49 AM

- 6 18 □ 10.49 AM

- 2.7eb-23

Principal
Principal & Technology
Avanthi Institute of Engg. & Technology
Tamaram, Makavarapalem (1d.,
Tamaram, Makavarapalem (1d.,
Visakhapatnam District, Pieces 11)



D

Principal

Avanthi Institute of Engg. & Technology
Tamaram, Makavarapalem W

Visakhapatnam District, F



Avanthi Institute of Enga. & Technology

Avanthi Institute of Enga. & Technology

Tamaram, Makavarapalami

Insakhapatham District.



# Expenditure AY 2017-18

| S.No | Item                        | Amount(L) | Remarks                                   |
|------|-----------------------------|-----------|-------------------------------------------|
| 1.   | Books                       | 8.74      | Print                                     |
| 2.   | Journals