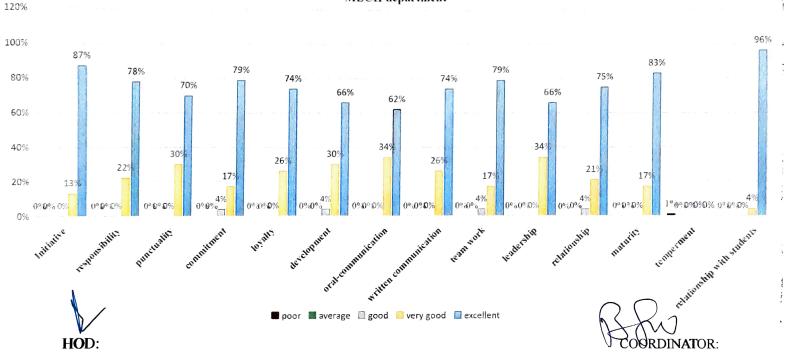

### Annual Appraisal report for the academic year 2021-2022 MBA department

#### Annual Appraisal report for the academic year 2021-2022 MBA department