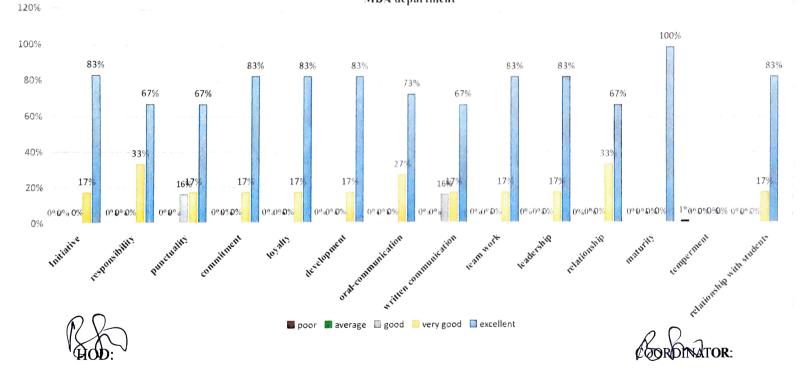

### Annual Appraisal report for the academic year 2021-2022 MBA department

#### Annual Appraisal report for the academic year 2021-2022 MBA department