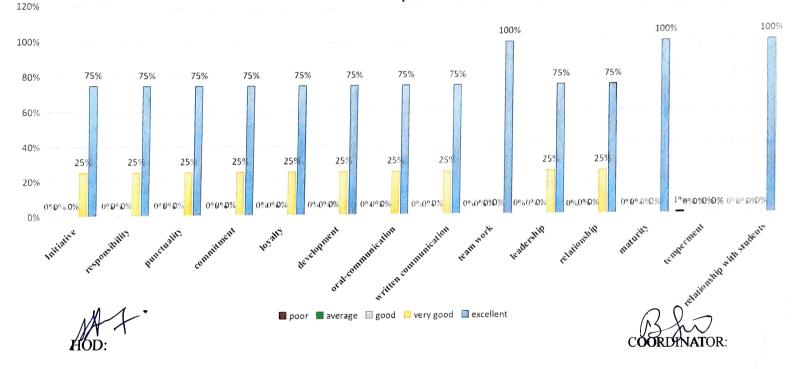

### Annual Appraisal report for the academic year 2021-2022 MBA department

#### Annual Appraisal report for the academic year 2021-2022 MBA department