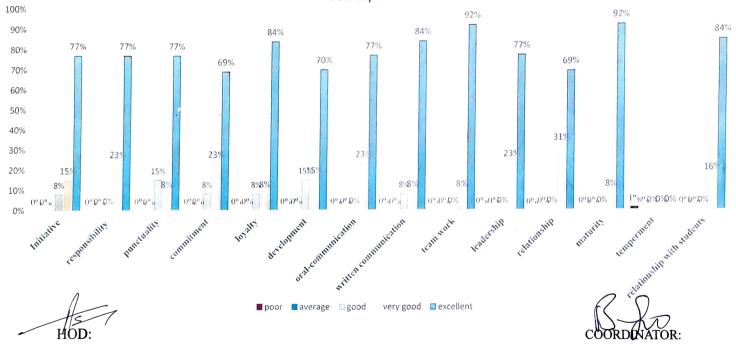

### Annual Appraisal report for the academic year 2021-2022 **MECH department**

POOR AVERAGE GOOD SCHOOL EXCELLENT

COORDINATOR:

HOD:

#### Annual Appraisal report for the academic year 2021-2022 MECH department