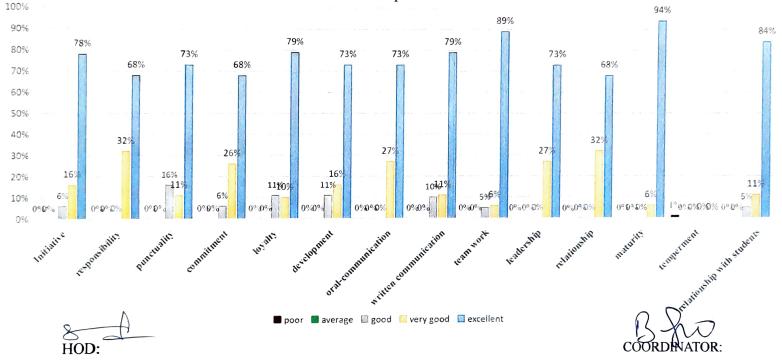

### Annual Appraisal report for the academic year 2021-2022 **MECH department**

POOR AVERAGE GOOD SCHOOL EXCELLENT

COORDINATOR:

HOD: