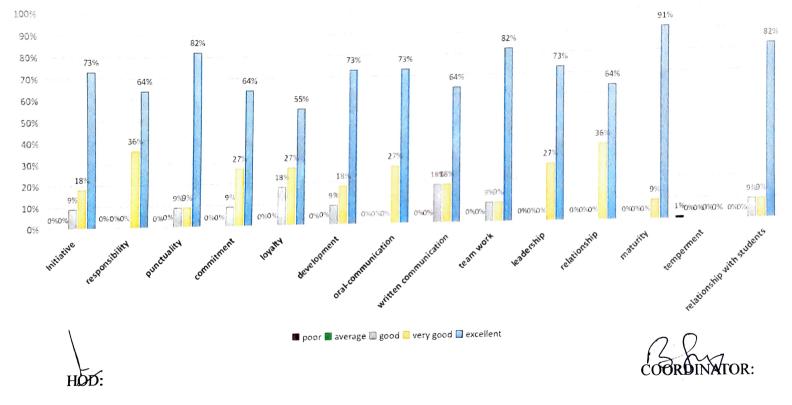

### Annual Appraisal report for the academic year 2021-2022 **MECH department**

POOR AVERAGE GOOD SCHOOL EXCELLENT

COORDINATOR:

HOD: