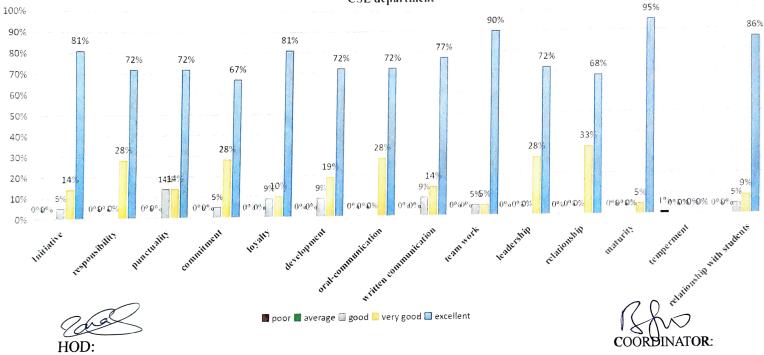

### Annual Appraisal report for the academic year 2021-2022 **CSE** department

B POOR AVERAGE S GOOD SCRY GOOD E EXCELLENT

 $\left| i \right|$ 

 $\mathbf{v}_{i}$ 

#### Annual Appraisal report for the academic year 2021-2022 CSE department