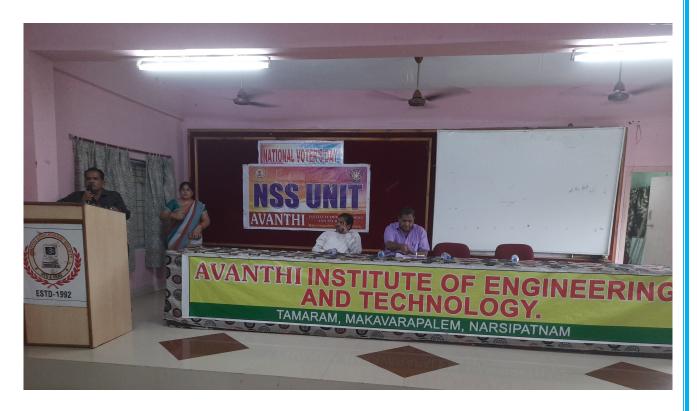

# VOTER REGISTRATION AWARENESS PROGRAMME

NSS Unit of Avanthi Institute of Engineering and Technology organized Voter registration Awareness Programme on 15<sup>th</sup> February 2020. The college runs the programme on Voter Awareness Programme in college. The youth is a backbone of India. The development of country the students perform very important role. Mandal Revenue Officer educated importance of registration of vote, explained process and requirement of registration of vote. Dr.C.Mohan Rao, Principal, AIETM, delivered the lecture on importance of democracy constitutional responsibility.