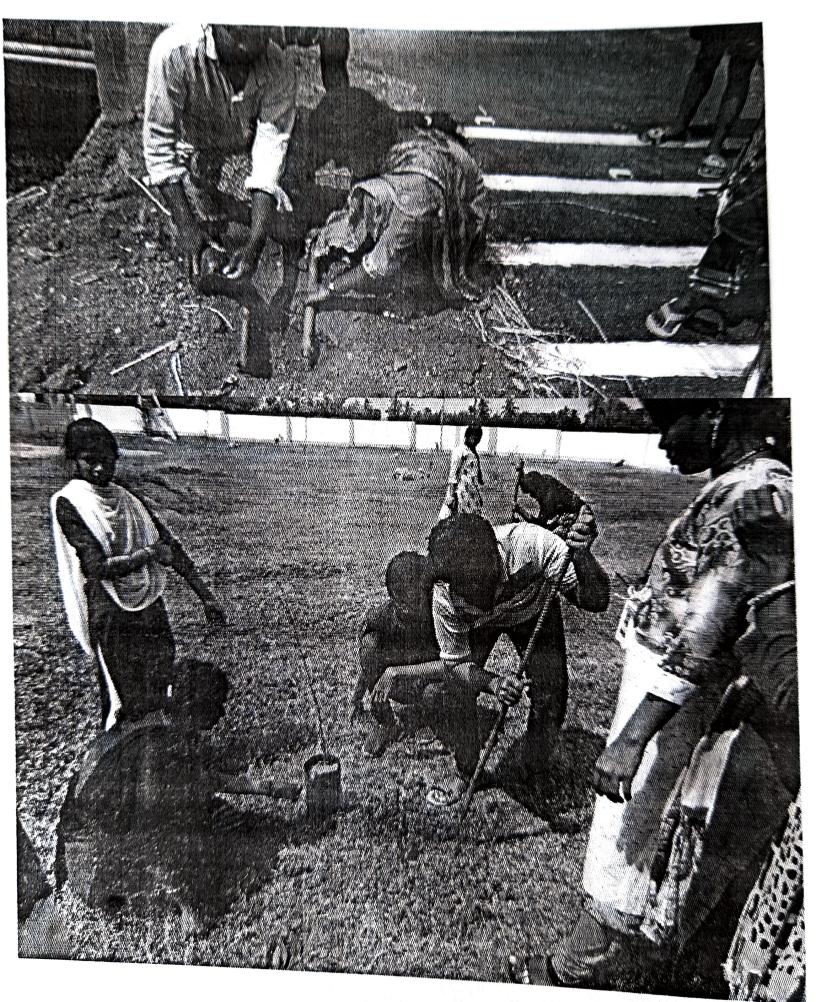

## TREE PLANTATION

On the third Day of NSS camp Tree plantation program has conducted, 300 plants were planted in Temples, ZPH School, Primary Health center, Grama Sachivalayam and residential hocuses in the village with their support, villagers also took active part in plantation .