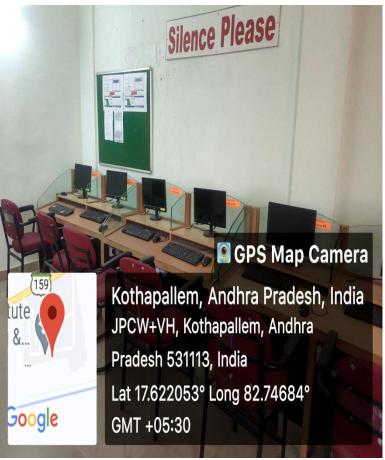

#### DIGITAL LIBRARY AND NPTEL VIDEOS DETAILS.

Digital Library consists of 10 systems with internet. DELNET and NPTEL video collection subscriptions to access electronic resources (E-Journals, E-BOOKS) and NPTEL video courses. The following are the journals, books and videos list various departments.