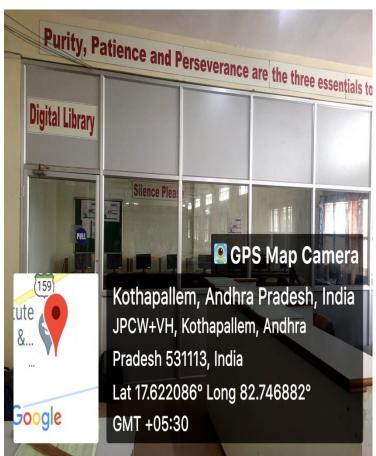

#### DIGITAL LIBRARY AND NPTEL VIDEOS DETAILS.

Digital Library consists of 10 systems with internet. DELNET and NPTEL video collection subscriptions to access electronic resources (E-Journals, E-BOOKS) and NPTEL video courses. The following are the journals, books and videos list various departments.