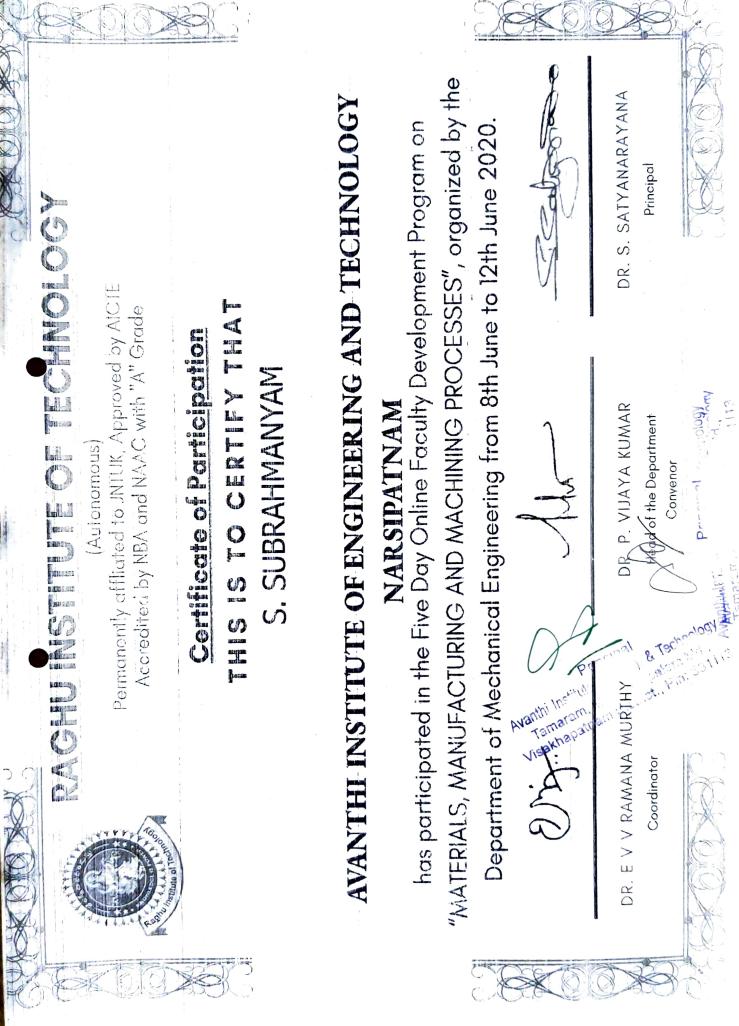

The Principal,

Avanthi Institute of Engineering & Technology,

Makavarapalem,

Visakhapatnam-531113.

Respected Sir,

Sub: Permission for participating Conference / Workshop/ FDP/ PDP/ Webinar/ Seminar

Workshop/FDP/PDP/Webinar/Seminar on <u>materials</u>, manufacturing and

machining process. organized by <u>Raghu</u> Institut Tech, <u>Dakamari</u> <u>Nskp</u> I need your support on behalf of the college. I am very much interested to attend Conference Workshop/ FDP/ PDP/ Webinar/ Seminar please consider my request provide OD as well as TA. DA and registration fee also.

## AVANTHI INSTITUTE OF ENGINEERING AND TECHNOLOGY

(Approved By AICTE, Permanently Affiliated to JNT University, Kakinada, Accredited by NAAC & Recognized Under 2(f) and 12 (b) by UGC, New Delhi) Tamaram, Makavarapalem, Narsipatnam(R D), Visakhapatnam Dist-531113